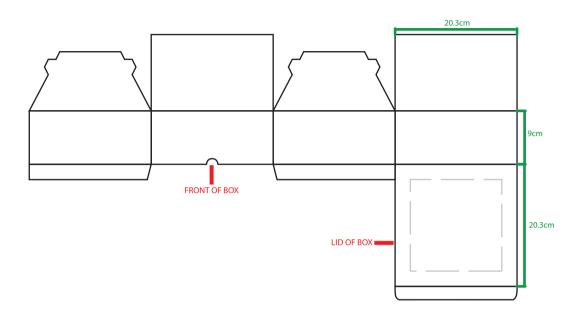

## **ORIENT**COLLECTION Code- OCBMS137

| Order No: Qty: Item Size: 20(w) x 20(h) x 10(d) cm | Repeat order, New order Previous PO: | Sample Options:  Physical sample needed (extra 1week and AU\$65.00 cost)  Sample Image needed |
|----------------------------------------------------|--------------------------------------|-----------------------------------------------------------------------------------------------|
| Actual Print Size: 15(w) x 15(h) cm                | Factory sample supplied              | ☐ No sample needed (Direct product from artwork approval)                                     |
| Item colour:                                       | Note:                                | Approved Alterations as marked