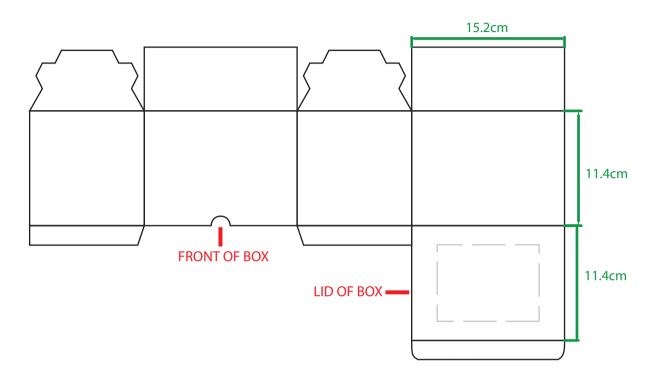

## **ORIENT**COLLECTION Code- OCBMS141

| Order No:<br>Qty:<br>Item Size : 15(w) x 13(h) x 13(d) cm | Repeat order, New order<br>Previous PO: | Sample Options:<br>Physical sample needed<br>(extra 1week and AU\$65.00 cost)<br>Sample Image needed |
|-----------------------------------------------------------|-----------------------------------------|------------------------------------------------------------------------------------------------------|
|                                                           | Factory sample supplied                 | No sample needed<br>(Direct product from artwork approval)                                           |
| Actual Print Size: 10(w) x 8(h) cm                        | Note:                                   |                                                                                                      |
| Item colour:                                              |                                         | Approved Alterations as marked                                                                       |
| Print colour:                                             |                                         | Name:                                                                                                |
| Print sides:                                              |                                         | Company:                                                                                             |
|                                                           |                                         | Signed:                                                                                              |
| Maximum Print Area(s): 🗙                                  |                                         | Date:                                                                                                |