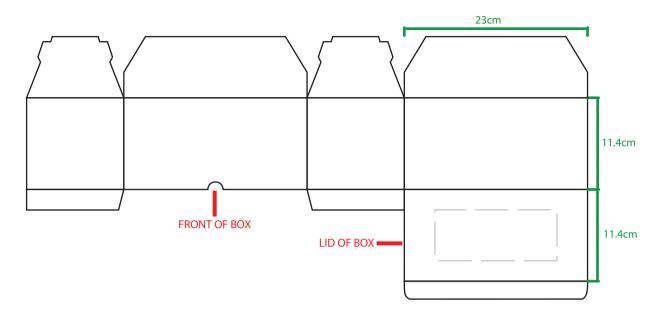

## **ORIENT**COLLECTION Code-OCBMS142

| Order No: Qty: Item Size: 23(w)x 13(h) x 13(d) cm | Repeat order, New order Previous PO: | Sample Options:  Physical sample needed (extra 1week and AU\$65.00 cost)  Sample Image needed |
|---------------------------------------------------|--------------------------------------|-----------------------------------------------------------------------------------------------|
| Actual Print Size:15(w) x 8(h) cm                 | Factory sample supplied              | ☐ No sample needed (Direct product from artwork approval)                                     |
| Item colour:                                      | Note:                                | Approved Alterations as marked                                                                |
| Print colour:                                     |                                      | Name:                                                                                         |
| Print sides:                                      |                                      | Company:                                                                                      |
|                                                   |                                      | Signed:                                                                                       |
| Maximum Print Area(s): ×                          |                                      | Date:                                                                                         |