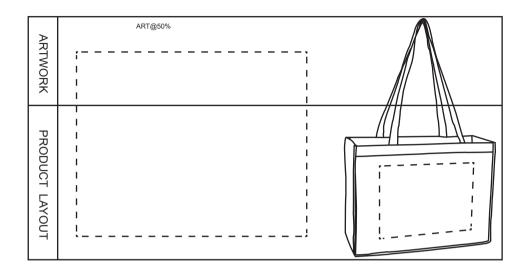

## **ORIENT**COLLECTION Code-OCBMS161

| Order No:<br>Qty:                                                           | Repeat order, New order<br>Previous PO: | Sample Options:  Physical sample needed (extra 1week and AU\$65.00 cost) Sample Image needed |
|-----------------------------------------------------------------------------|-----------------------------------------|----------------------------------------------------------------------------------------------|
| Item Size : 41(w) x 31(h) x 15(d) cm<br>Actual Print Size: 25(w) x 20(h) cm | Factory sample supplied                 | No sample needed<br>(Direct product from artwork approval)                                   |
| Item colour:                                                                | Note:                                   | Approved Alterations as marked                                                               |
| Print colour:                                                               |                                         | Name:                                                                                        |
| Print sides:                                                                |                                         | Company:                                                                                     |
|                                                                             |                                         | Signed:                                                                                      |
| Maximum Print Area(s): X                                                    |                                         | Date:                                                                                        |