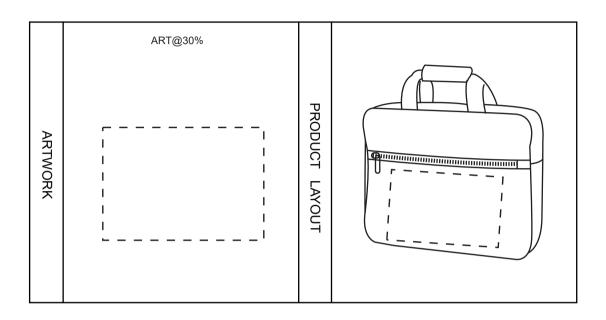

## **ORIENT**COLLECTION Code-OCBMS165

| Order No:<br>Qty:                                                                | Repeat order, New order Previous PO: | Sample Options:  Physical sample needed (extra 1week and AU\$65.00 cost) |
|----------------------------------------------------------------------------------|--------------------------------------|--------------------------------------------------------------------------|
| Item Size : 39(w) x 31(h) x 10(d) cm                                             |                                      | Sample Image needed                                                      |
| Actual Print Size: Silkscreen:25(w) x 18(h) cm                                   | Factory sample supplied              | No sample needed     (Direct product from artwork approval)              |
| Full Color Process: 25(w)x 18(h) cm;<br>Embroidery:10cm Diameter<br>Item colour: | Note:                                | Approved Alterations as marked                                           |
| Print colour:                                                                    |                                      | Name:                                                                    |
| Print sides:                                                                     |                                      | Company:                                                                 |
|                                                                                  |                                      | Signed:                                                                  |
| Maximum Print Area(s): 🔀                                                         |                                      | Date:                                                                    |