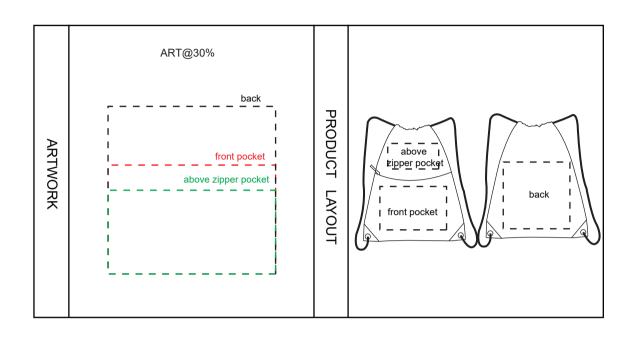

## **ORIENT**COLLECTION Code- OCBMS170

| Order No: Qty: Item Size: 38(w) x 46(h) cm                                                   | Repeat order, New order Previous PO: | Sample Options:  Physical sample needed (extra 1week and AU\$65.00 cost)  Sample Image needed |
|----------------------------------------------------------------------------------------------|--------------------------------------|-----------------------------------------------------------------------------------------------|
| Actual Print Size: 25(w) x 17(h) cm (front pocket); 25(w) x 25(h) cm(back); 25(w) x 13(h) cm | Factory sample supplied              | ☐ No sample needed (Direct product from artwork approval)                                     |
| (above zipper pocket)  Item colour:                                                          | Note:                                | Approved Alterations as marked                                                                |
| Print colour:                                                                                |                                      | Name:                                                                                         |
| Print sides:                                                                                 |                                      | Company:                                                                                      |
|                                                                                              |                                      | Signed:                                                                                       |
| Maximum Print Area(s): 🗙                                                                     |                                      | Date:                                                                                         |