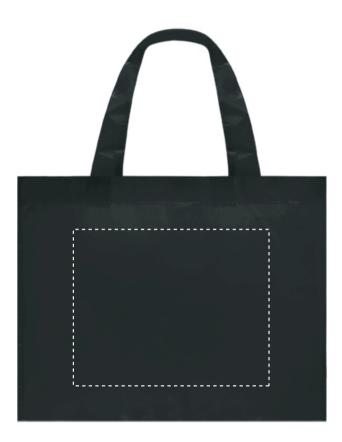

## **ORIENT**COLLECTION Code-OCBSB101

| Order No:<br>Qty:                           | Repeat order, New order<br>Previous PO: | Sample Options:<br>Physical sample needed<br>(extra 1week and AU\$65.00 cost) |
|---------------------------------------------|-----------------------------------------|-------------------------------------------------------------------------------|
| Item Size : 40 (w) x 31.8 (h) x 15.9 (d) cm |                                         | Sample Image needed                                                           |
| Actual Print Size: 25.4 (w) x 20.3 (h) cm   | Factory sample supplied                 | (Direct product from artwork approval)                                        |
| Item colour:                                | Note:                                   | Approved Alterations as marked                                                |
| Print colour:                               |                                         | Name:                                                                         |
| Print sides:                                |                                         | Company:                                                                      |
|                                             |                                         | Signed:                                                                       |
| Maximum Print Area(s): X                    |                                         | Date:                                                                         |