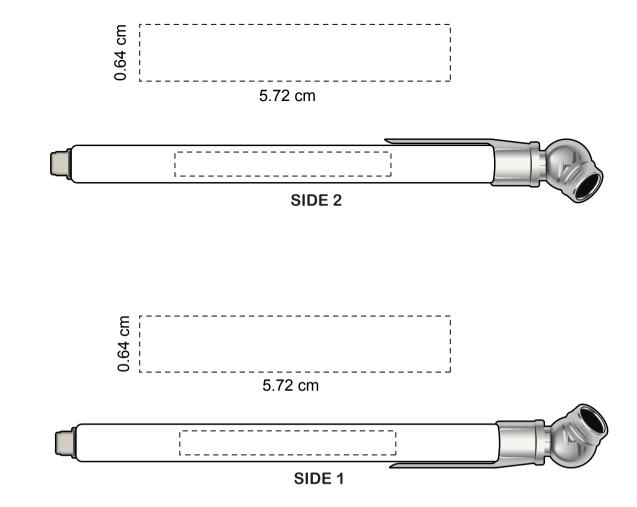

## **ORIENT**COLLECTION Code-OCC109

| Order No:<br>Qty:                            | Repeat order, New order<br>Previous PO: | Sample Options:<br>Physical sample needed<br>(extra 1week and AU\$65.00 cost)<br>Sample Image needed |
|----------------------------------------------|-----------------------------------------|------------------------------------------------------------------------------------------------------|
| Item Size:                                   |                                         | No sample needed                                                                                     |
| Actual Print Size: 5.72 cm (w) x 0.64 (h) cm | Factory sample supplied                 | (Direct product from artwork approval)                                                               |
| Item colour:                                 | Note:                                   | Approved Alterations as marked                                                                       |
| Print colour:                                |                                         | Name:                                                                                                |
| Print sides:                                 |                                         | Company:                                                                                             |
|                                              |                                         | Signed:                                                                                              |
| Maximum Print Area(s):                       |                                         | Date:                                                                                                |