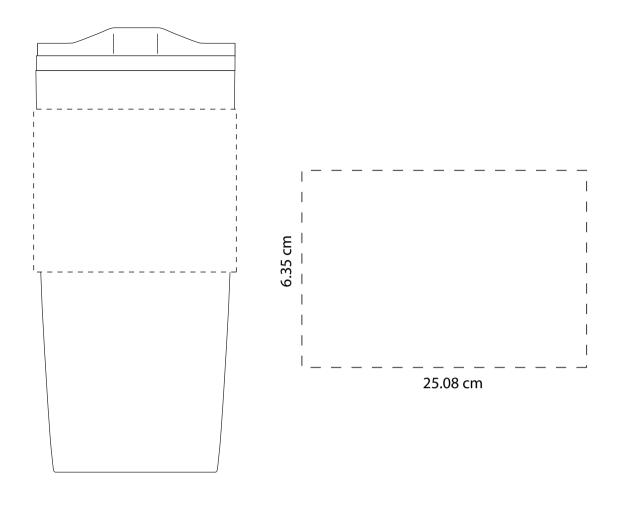

## **ORIENT**COLLECTION Code-OCDR08

| Order No:                                     | Repeat order, New order Previous PO: | Sample Options:  Physical sample needed (extra 1week and AU\$65.00 cost) |
|-----------------------------------------------|--------------------------------------|--------------------------------------------------------------------------|
| Qty:                                          |                                      | Sample Image needed                                                      |
| Item Size: 591ml                              |                                      |                                                                          |
| Actual Print Size: 25.08 cm (w) x 6.35 cm (h) | Factory sample supplied              | No sample needed (Direct product from artwork approval)                  |
| Item colour:                                  | Note:                                | Approved Alterations as marked                                           |
| Print colour:                                 |                                      | Name:                                                                    |
| Print sides:                                  |                                      | Company:                                                                 |
|                                               |                                      | Signed:                                                                  |
| Maximum Print Area(s):                        |                                      | Date:                                                                    |