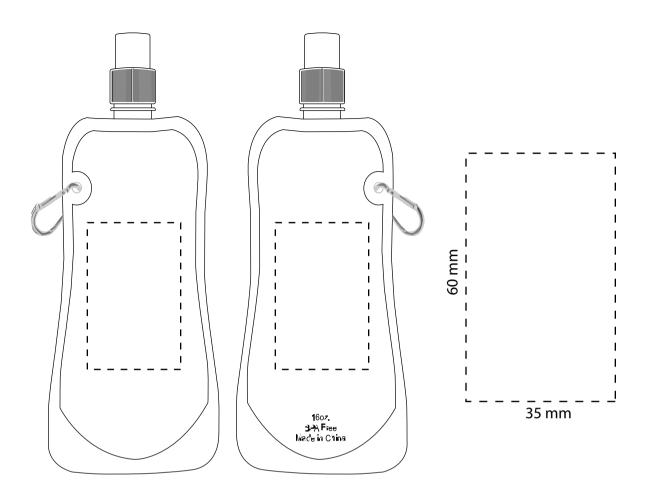

## **ORIENT**COLLECTION Code-OCDR10

| Order No:<br>Qty:                       | Repeat order, New order Previous PO: | Physical sample needed     (extra 1week and AU\$65.00 cost)      Sample Image needed |
|-----------------------------------------|--------------------------------------|--------------------------------------------------------------------------------------|
| Item Size: 473ml                        |                                      | ☐ No sample needed                                                                   |
| Actual Print Size: 35mm (w) x 60 mm (h) | Factory sample supplied              | (Direct product from artwork approval)                                               |
| Item colour:                            | Note:                                | ☐ Approved ☐ Alterations as marked                                                   |
| Print colour:                           |                                      | Name:                                                                                |
| Print sides:                            |                                      | Company:                                                                             |
|                                         |                                      | Signed:                                                                              |
| Maximum Print Area(s):                  |                                      | Date:                                                                                |