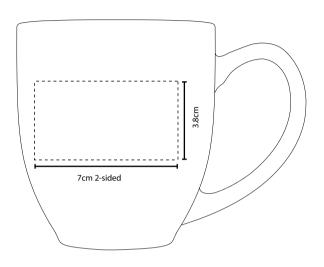

## **ORIENT**COLLECTION Code-OCDWS108

| Order No:                         | Repeat order, New order Previous PO: | Sample Options:  Physical sample needed                 |
|-----------------------------------|--------------------------------------|---------------------------------------------------------|
| Qty:                              | . 1011000 1 01                       | (extra 1week and AU\$65.00 cost)                        |
| Item Size : 11(w) x 9(h) dia      |                                      | Sample Image needed                                     |
| Actual Print Size: 7(w) x 4(h) cm | Factory sample supplied              | No sample needed (Direct product from artwork approval) |
| Item colour:                      | Note:                                | Approved Alterations as marked                          |
| Print colour:                     |                                      | Name:                                                   |
| Print sides:                      |                                      | Company:                                                |
|                                   |                                      | Signed:                                                 |
| Maximum Print Area(s): ×          |                                      | Date:                                                   |