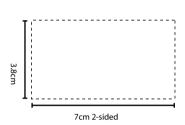

## **ORIENT**COLLECTION Code-OCDWS108

| Order No:                         | Repeat order, New order Previous PO: | Sample Options:  Physical sample needed                 |
|-----------------------------------|--------------------------------------|---------------------------------------------------------|
| Qty:                              | . 1011000 1 01                       | (extra 1week and AU\$65.00 cost)                        |
| Item Size : 11(w) x 9(h) dia      |                                      | Sample Image needed                                     |
| Actual Print Size: 7(w) x 4(h) cm | Factory sample supplied              | No sample needed (Direct product from artwork approval) |
| Item colour:                      | Note:                                | Approved Alterations as marked                          |
| Print colour:                     |                                      | Name:                                                   |
| Print sides:                      |                                      | Company:                                                |
|                                   |                                      | Signed:                                                 |
| Maximum Print Area(s): ×          |                                      | Date:                                                   |