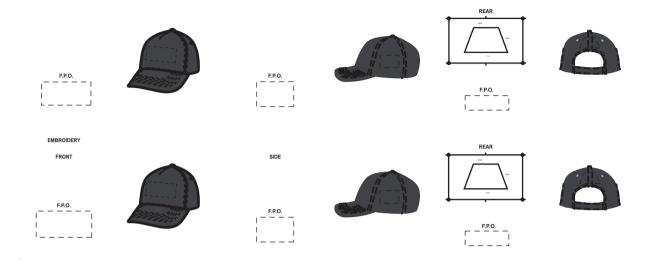

## **ORIENT**COLLECTION Code- OCHP303

| Order No:<br>Qty:                                                                                           | Repeat order, New order<br>Previous PO: | Sample Options:  Physical sample needed (extra 1week and AU\$65.00 cost) Sample Image needed |
|-------------------------------------------------------------------------------------------------------------|-----------------------------------------|----------------------------------------------------------------------------------------------|
| Item Size :<br>Actual Print Size: Embroidered: 12(w) x 6(h) cm •<br>Silk-Screen or Transfer:10(w) x 5(h) cm | Factory sample supplied                 | No sample needed (Direct product from artwork approval)                                      |
| Item colour:                                                                                                | Note:                                   | Approved Alterations as marked                                                               |
| Print colour:                                                                                               |                                         | Name:                                                                                        |
| Print sides:                                                                                                |                                         | Company:                                                                                     |
|                                                                                                             |                                         | Signed:                                                                                      |
| Maximum Print Area(s): ×                                                                                    |                                         | Date:                                                                                        |