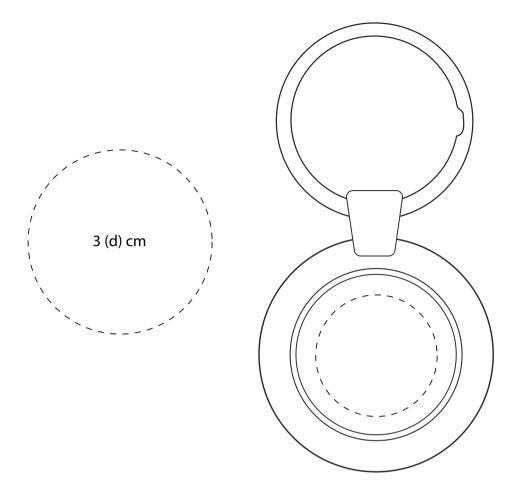

## **ORIENT**COLLECTION Code-OCKR06

| Order No:<br>Qty:<br>Item Size: 4 (d) cm | Repeat order, Previous PO: | Sample Options:<br>Physical sample needed<br>(extra 1week and AU\$65.00 cost)<br>Sample Image needed |
|------------------------------------------|----------------------------|------------------------------------------------------------------------------------------------------|
| Actual Print Size: 3 (d) cm              | Factory sample supplied    | No sample needed<br>(Direct product from artwork approval)                                           |
| Item colour:                             | Note:                      | Approved Alterations as marked                                                                       |
| Print colour:                            |                            | Name:                                                                                                |
| Print sides:                             |                            | Company:                                                                                             |
|                                          |                            | Signed:                                                                                              |
| Maximum Print Area(s):                   |                            | Date:                                                                                                |