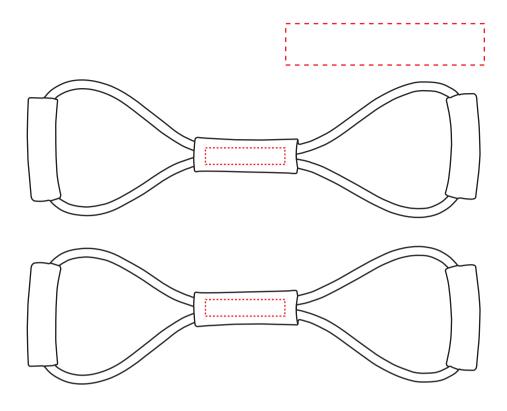

## **ORIENT**COLLECTION Code-OCLS114

| Order No:<br>Qty:                 | Repeat order, New order Previous PO: | Sample Options:  Physical sample needed (extra 1week and AU\$65.00 cost) |
|-----------------------------------|--------------------------------------|--------------------------------------------------------------------------|
| Item Size : 43cm                  |                                      | Sample Image needed                                                      |
| Actual Print Size: 8(w) x 2(h) cm | Factory sample supplied              | No sample needed (Direct product from artwork approval)                  |
| Item colour:                      | Note:                                | Approved Alterations as marked                                           |
| Print colour:                     |                                      | Name:                                                                    |
| Print sides:                      |                                      | Company:                                                                 |
|                                   |                                      | Signed:                                                                  |
| Maximum Print Area(s): X          |                                      | Date:                                                                    |