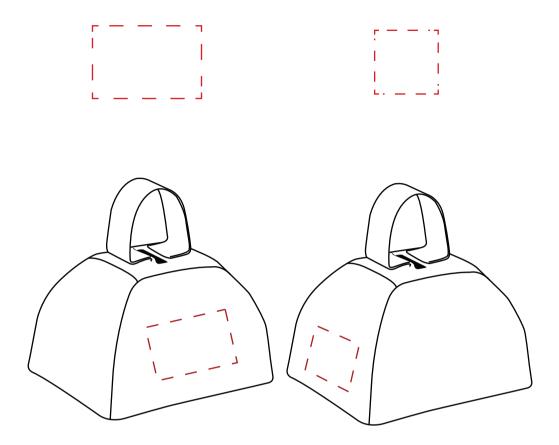

## **ORIENT**COLLECTION Code-OCLS117

| Order No:<br>Qty:                  | Repeat order, New order<br>Previous PO: | Sample Options:<br>Physical sample needed<br>(extra 1week and AU\$65.00 cost)<br>Sample Image needed |
|------------------------------------|-----------------------------------------|------------------------------------------------------------------------------------------------------|
| Item Size : 8cm                    |                                         | No sample needed                                                                                     |
| Actual Print Size: 3(w) x 4(h) cm- | Factory sample supplied                 | (Direct product from artwork approval)                                                               |
| FRONT 2(w) x 2(h) cm-SIDE          | Note:                                   | Approved Alterations as marked                                                                       |
| Print colour:                      |                                         | Name:                                                                                                |
| Print sides: 2                     |                                         | Company:                                                                                             |
|                                    |                                         | Signed:                                                                                              |
| Maximum Print Area(s): 🗙           |                                         | Date:                                                                                                |