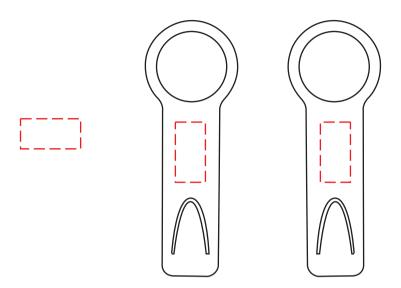

## **ORIENT**COLLECTION Code-OCLS121

| Order No:<br>Qty:                                              | Repeat order, New order<br>Previous PO: | Sample Options:<br>Physical sample needed<br>(extra 1week and AU\$65.00 cost)<br>Sample Image needed |
|----------------------------------------------------------------|-----------------------------------------|------------------------------------------------------------------------------------------------------|
| Item Size :11(w) x 4(h) cm<br>Actual Print Size:3(w) x 2(h) cm | Factory sample supplied                 | No sample needed (Direct product from artwork approval)                                              |
| Item colour:                                                   | Note:                                   | Approved Alterations as marked                                                                       |
| Print colour:                                                  |                                         | Name:                                                                                                |
| Print sides: 2                                                 |                                         | Company:                                                                                             |
|                                                                |                                         | Signed:                                                                                              |
| Maximum Print Area(s): ×                                       |                                         | Date:                                                                                                |