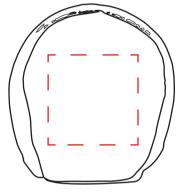

## **ORIENT**COLLECTION Code-OCLS122

| Order No:<br>Qty:                 | Repeat order, New order<br>Previous PO: | Sample Options:  Physical sample needed (extra 1week and AU\$65.00 cost) Sample Image needed |
|-----------------------------------|-----------------------------------------|----------------------------------------------------------------------------------------------|
| Item Size : 5cm                   | Factory sample supplied                 | No sample needed<br>(Direct product from artwork approval)                                   |
| Actual Print Size: 3(w) x 3(h) cm | Note:                                   |                                                                                              |
| Item colour:                      |                                         | Approved Alterations as marked                                                               |
| Print colour:                     |                                         | Name:                                                                                        |
| Print sides: 2                    |                                         | Company:                                                                                     |
|                                   |                                         | Signed:                                                                                      |
| Maximum Print Area(s): ×          |                                         | Date:                                                                                        |