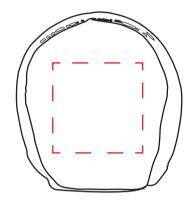

## **ORIENT**COLLECTION Code-OCLS122

| Order No:<br>Qty:                 | Repeat order, New order<br>Previous PO: | Sample Options:  Physical sample needed (extra 1week and AU\$65.00 cost) Sample Image needed |
|-----------------------------------|-----------------------------------------|----------------------------------------------------------------------------------------------|
| Item Size : 5cm                   | Factory sample supplied                 | No sample needed<br>(Direct product from artwork approval)                                   |
| Actual Print Size: 3(w) x 3(h) cm | Note:                                   |                                                                                              |
| Item colour:                      |                                         | Approved Alterations as marked                                                               |
| Print colour:                     |                                         | Name:                                                                                        |
| Print sides: 2                    |                                         | Company:                                                                                     |
|                                   |                                         | Signed:                                                                                      |
| Maximum Print Area(s): ×          |                                         | Date:                                                                                        |