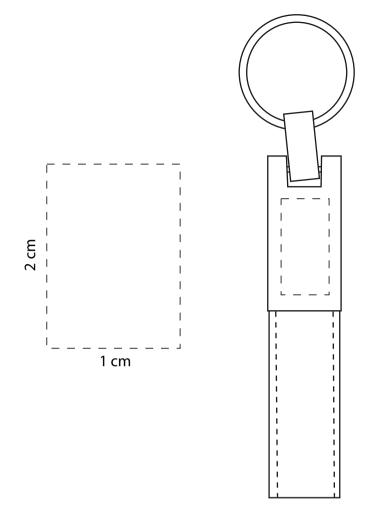

## **ORIENT**COLLECTION Code-OCMK051

| Order No:<br>Qty:                                                  | Repeat order, Previous PO: | Sample Options:<br>Physical sample needed<br>(extra 1week and AU\$65.00 cost)<br>Sample Image needed |
|--------------------------------------------------------------------|----------------------------|------------------------------------------------------------------------------------------------------|
| Item Size: 2 (w) x 9 (h) cm<br>Actual Print Size: 1 (w) x 2 (h) cm | Factory sample supplied    | No sample needed<br>(Direct product from artwork approval)                                           |
| Item colour:                                                       | Note:                      | Approved Alterations as marked                                                                       |
| Print colour:                                                      |                            | Name:                                                                                                |
| Print sides:                                                       |                            | Company:                                                                                             |
| Maximum Print Area(s):                                             |                            | Signed:<br>Date:                                                                                     |