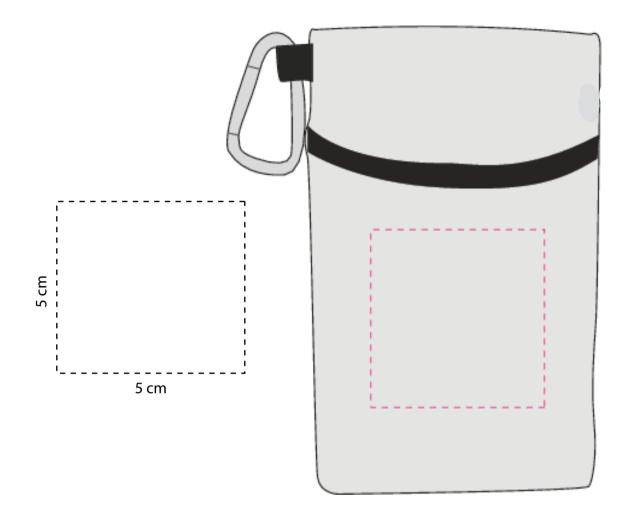

## **ORIENT**COLLECTION Code-OCNEO104

| Order No:<br>Qty:<br>Item Size: 5(w) x 13(h) x 1(d) cm | Repeat order, Previous PO: | Sample Options:<br>Physical sample needed<br>(extra 1week and AU\$65.00 cost)<br>Sample Image needed |
|--------------------------------------------------------|----------------------------|------------------------------------------------------------------------------------------------------|
| Actual Print Size: 5 cm (w) x 5 cm (h)                 | Factory sample supplied    | No sample needed<br>(Direct product from artwork approval)                                           |
| Item colour:                                           | Note:                      | Approved Alterations as marked                                                                       |
| Print colour:                                          |                            | Name:                                                                                                |
| Print sides:                                           |                            | Company:                                                                                             |
| Maximum Print Area(s):                                 |                            | Signed:<br>Date:                                                                                     |