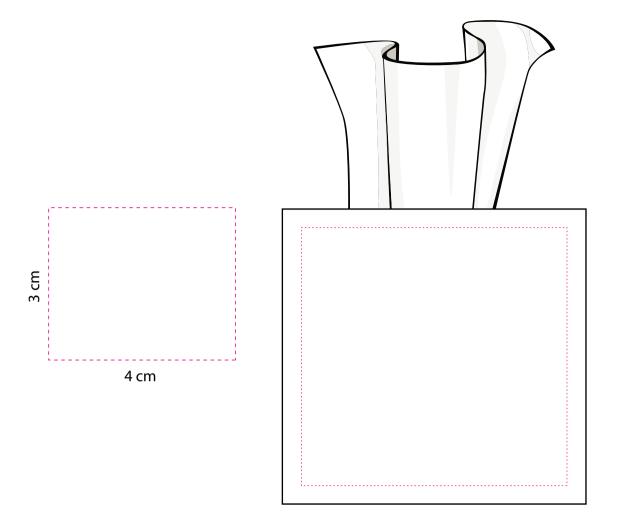

## **ORIENT**COLLECTION Code- OCO775: Small Tissue Box

| Order No:                           | Repeat order, New order Previous PO: | Sample Options:  Physical sample needed (extra 1week and AU\$65.00 cost) |
|-------------------------------------|--------------------------------------|--------------------------------------------------------------------------|
| Qty:                                |                                      | Sample Image needed                                                      |
| Item Size: 3 (w) x 3 (h) cm         |                                      | │<br>│                                                                   |
| Actual Print Size: 4 (w) x 3 (h) cm | Factory sample supplied              | (Direct product from artwork approval)                                   |
| Item colour:                        | Note:                                | ☐ Approved ☐ Alterations as marked                                       |
| Print colour:                       |                                      | Name:                                                                    |
| Print sides:                        |                                      | Company:                                                                 |
|                                     |                                      | Signed:                                                                  |
| Maximum Print Area(s):              |                                      | Date:                                                                    |