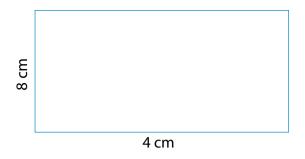

## **ORIENT**COLLECTION Code-OCO791: Magnetic Business Card

| Order No:                           | Repeat order, New order Previous PO: | Sample Options:  Physical sample needed (extra 1week and AU\$65.00 cost) |
|-------------------------------------|--------------------------------------|--------------------------------------------------------------------------|
| Qty:                                |                                      | Sample Image needed                                                      |
| Item Size: 9 (w) x 5 (h) cm         |                                      | ☐ No sample needed                                                       |
| Actual Print Size: 4 (w) x 8 (h) cm | Factory sample supplied              | (Direct product from artwork approval)                                   |
| Item colour:                        | Note:                                | Approved Alterations as marked                                           |
| Print colour:                       |                                      | Name:                                                                    |
| Print sides:                        |                                      | Company:                                                                 |
|                                     |                                      | Signed:                                                                  |
| Maximum Print Area(s):              |                                      | Date:                                                                    |