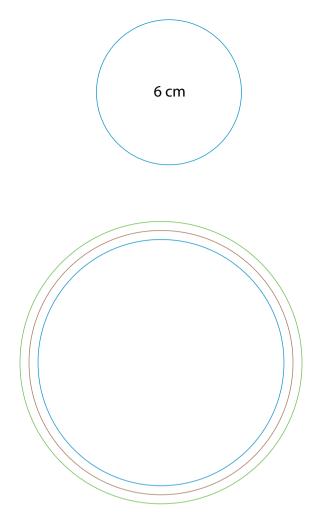

## **ORIENT**COLLECTION Code- OCO792: Magnetic Circle Business Card

| Order No:<br>Qty:                   | Repeat order, New order Previous PO: | Sample Options:  Physical sample needed (extra 1week and AU\$65.00 cost) |
|-------------------------------------|--------------------------------------|--------------------------------------------------------------------------|
| Item Size: 7 (w) x 7 (h) cm         |                                      | Sample Image needed                                                      |
| Actual Print Size: 6 (w) x 6 (h) cm | Factory sample supplied              | No sample needed (Direct product from artwork approval)                  |
| Item colour:                        | Note:                                | ☐ Approved ☐ Alterations as marked                                       |
| Print colour:                       |                                      | Name:                                                                    |
| Print sides:                        |                                      | Company:                                                                 |
|                                     |                                      | Signed:                                                                  |
| Maximum Print Area(s):              |                                      | Date:                                                                    |