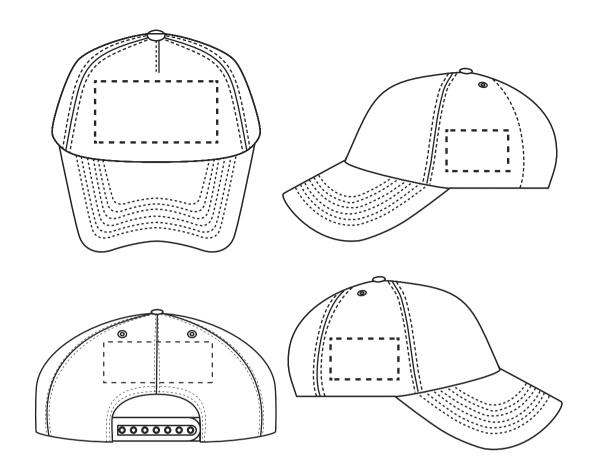

## **ORIENT**COLLECTION Code- OCSH203

| Order No:<br>Qty:                                                                          | Repeat order, New order Previous PO: | Sample Options:  Physical sample needed (extra 1week and AU\$65.00 cost)  Sample Image needed |
|--------------------------------------------------------------------------------------------|--------------------------------------|-----------------------------------------------------------------------------------------------|
| Item Size :                                                                                | Factory sample supplied              | No sample needed (Direct product from artwork approval)                                       |
| Actual Print Size: Front: 11(w) x 6(h) cm;<br>Back: 6(w) x 4(h) cm; Sides: 10(w) x 4(h) cm | Note:                                | (Billiot product from ditwork approval)                                                       |
| Item colour:                                                                               |                                      | Approved Alterations as marked                                                                |
| Print colour:                                                                              |                                      | Name:                                                                                         |
| Print sides:                                                                               |                                      | Company:                                                                                      |
|                                                                                            |                                      | Signed:                                                                                       |
| Maximum Print Area(s): X                                                                   |                                      | Date:                                                                                         |
|                                                                                            |                                      |                                                                                               |