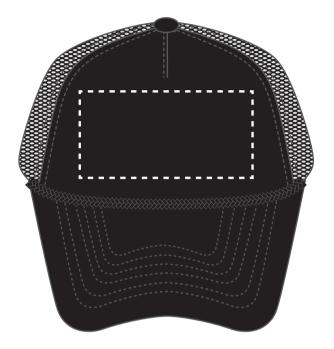

## **FRONT**

## **ORIENT**COLLECTION Code-OCSH204

| Order No:<br>Qty:                         | Repeat order, New order Previous PO: | Sample Options:  Physical sample needed (extra 1week and AU\$65.00 cost) |
|-------------------------------------------|--------------------------------------|--------------------------------------------------------------------------|
| Item Size :                               |                                      | Sample Image needed                                                      |
| Actual Print Size: Front: 6(w) x 12(h) cm | Factory sample supplied              | No sample needed (Direct product from artwork approval)                  |
| Item colour:                              | Note:                                | Approved Alterations as marked                                           |
| Print colour:                             |                                      | Name:                                                                    |
| Print sides:                              |                                      | Company:                                                                 |
|                                           |                                      | Signed:                                                                  |
| Maximum Print Area(s): ×                  |                                      | Date:                                                                    |