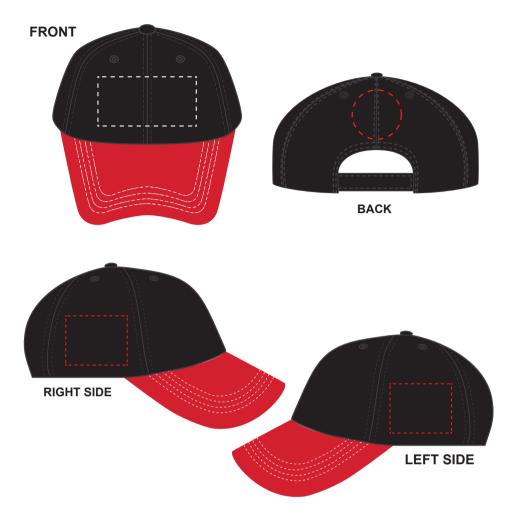

## **ORIENT**COLLECTION Code- OCSH205

| Order No: Qty: Item Size :                                                   | Repeat order, New order Previous PO: | Sample Options:  Physical sample needed (extra 1week and AU\$65.00 cost)  Sample Image needed |
|------------------------------------------------------------------------------|--------------------------------------|-----------------------------------------------------------------------------------------------|
| Actual Print Size: Front: 10(w) x 5(h) cm; Back: 5 dia; Side: 6(w) x 2(h) cm | Factory sample supplied              | ☐ No sample needed (Direct product from artwork approval)                                     |
| Item colour:                                                                 | Note:                                | Approved Alterations as marked                                                                |
| Print colour:                                                                |                                      | Name:                                                                                         |
| Print sides:                                                                 |                                      | Company:                                                                                      |
|                                                                              |                                      | Signed:                                                                                       |
| Maximum Print Area(s): X                                                     |                                      | Date:                                                                                         |