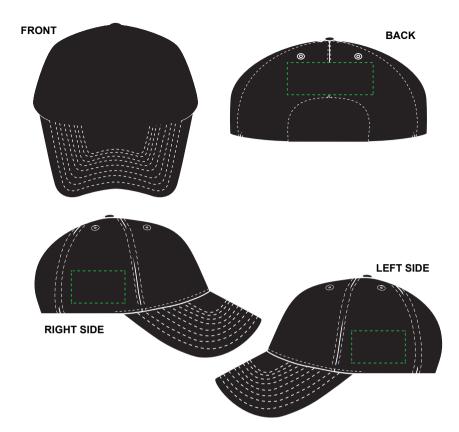

## **ORIENT**COLLECTION Code-OCSH208

| Order No:<br>Qty:                                                                                         | Repeat order,     Previous PO: | Sample Options:<br>Physical sample needed<br>(extra 1week and AU\$65.00 cost)<br>Sample Image needed |
|-----------------------------------------------------------------------------------------------------------|--------------------------------|------------------------------------------------------------------------------------------------------|
| Item Size :<br>Actual Print Size: Front: 11(w) x 6(h) cm;<br>Redu 6(w) x 4(b) cm; Sider: 10(w) x 4(b) cm; | Factory sample supplied        | No sample needed (Direct product from artwork approval)                                              |
| Back: 6(w) x 4(h) cm; Sides: 10(w) x 4(h) cm<br>Item colour:                                              | Note:                          | Approved Alterations as marked                                                                       |
| Print colour:                                                                                             |                                | Name:                                                                                                |
| Print sides:                                                                                              |                                | Company:                                                                                             |
|                                                                                                           |                                | Signed:                                                                                              |
| Maximum Print Area(s): 🗙                                                                                  |                                | Date:                                                                                                |