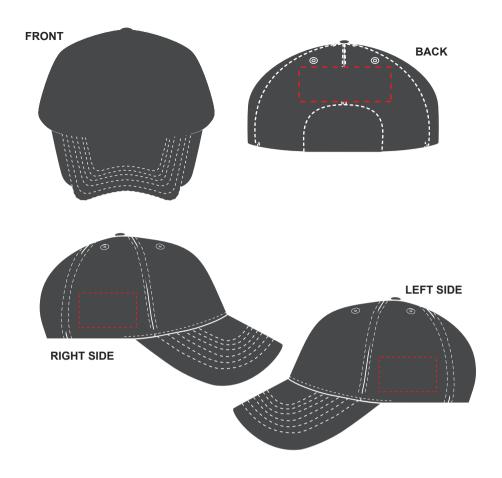

## **ORIENT**COLLECTION Code-OCSH209

| Order No: Qty: Item Size :                                                               | Repeat order, New order Previous PO: | Sample Options:  Physical sample needed (extra 1week and AU\$65.00 cost)  Sample Image needed |
|------------------------------------------------------------------------------------------|--------------------------------------|-----------------------------------------------------------------------------------------------|
| ctual Print Size: Front: 11(w) x 6(h) cm;<br>ack: 6(w) x 4(h) cm; Sides: 10(w) x 4(h) cm | Factory sample supplied              | ☐ No sample needed (Direct product from artwork approval)                                     |
| Item colour:                                                                             | Note:                                | ☐ Approved ☐ Alterations as marked                                                            |
| Print colour:                                                                            |                                      | Name:                                                                                         |
| Print sides:                                                                             |                                      | Company: Signed:                                                                              |
| Maximum Print Arag(a): X                                                                 |                                      | Date:                                                                                         |
| Maximum Print Area(s): X                                                                 |                                      | Date.                                                                                         |