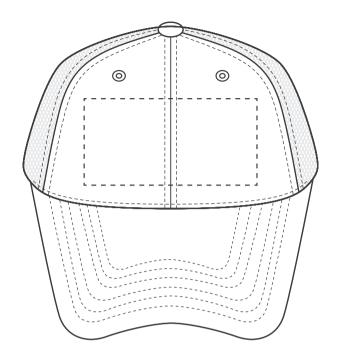

## **ORIENT**COLLECTION Code-OCSH210

| Order No:                                 | Repeat order, New order Previous PO: | Sample Options:  Physical sample needed                 |
|-------------------------------------------|--------------------------------------|---------------------------------------------------------|
| Qty:                                      |                                      | (extra 1week and AU\$65.00 cost)                        |
| Item Size :                               |                                      | Sample Image needed                                     |
| Actual Print Size: Front: 12(w) x 6(h) cm | Factory sample supplied              | No sample needed (Direct product from artwork approval) |
| Item colour:                              | Note:                                | Approved Alterations as marked                          |
| Print colour:                             |                                      | Name:                                                   |
| Print sides:                              |                                      | Company:                                                |
|                                           |                                      | Signed:                                                 |
| Maximum Print Area(s): ×                  |                                      | Date:                                                   |