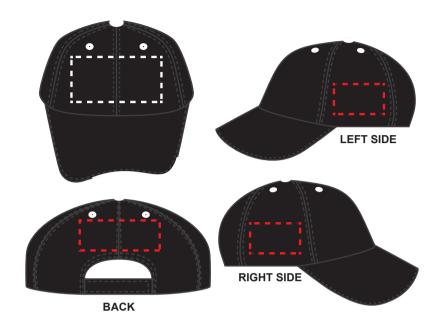

## **ORIENT**COLLECTION Code- OCSH211

| Order No:<br>Qty:                  | Repeat order, New order Previous PO: | Sample Options:  Physical sample needed (extra 1week and AU\$65.00 cost)  Sample Image needed |
|------------------------------------|--------------------------------------|-----------------------------------------------------------------------------------------------|
| Item Size :                        |                                      | │                                                                                             |
| Actual Print Size: 6(w) x 12(h) cm | Factory sample supplied              | (Direct product from artwork approval)                                                        |
| Item colour:                       | Note:                                | ☐ Approved ☐ Alterations as marked                                                            |
| Print colour:                      |                                      | Name:                                                                                         |
| Print sides:                       |                                      | Company:                                                                                      |
|                                    |                                      | Signed:                                                                                       |
| Maximum Print Area(s): ×           |                                      | Date:                                                                                         |