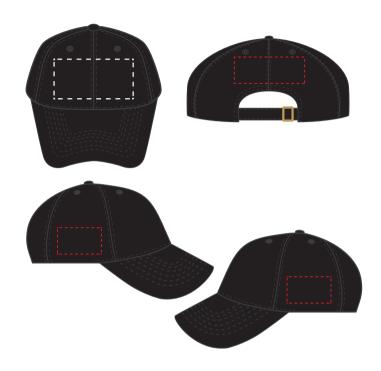

## **ORIENT**COLLECTION Code-OCSH213

| Order No: Qty: Item Size :         | Repeat order, New order Previous PO: | Sample Options:  Physical sample needed (extra 1week and AU\$65.00 cost)  Sample Image needed |
|------------------------------------|--------------------------------------|-----------------------------------------------------------------------------------------------|
|                                    | Factory sample supplied              | No sample needed     (Direct product from artwork approval)                                   |
| Actual Print Size: 12(w) x 6(h) cm | Mate                                 | (Birect product from artwork approval)                                                        |
| Item colour:                       | Note:                                | Approved Alterations as marked                                                                |
| Print colour:                      |                                      | Name:                                                                                         |
| Print sides: 2                     |                                      | Company:                                                                                      |
|                                    |                                      | Signed:                                                                                       |
| Maximum Print Area(s): ×           |                                      | Date:                                                                                         |