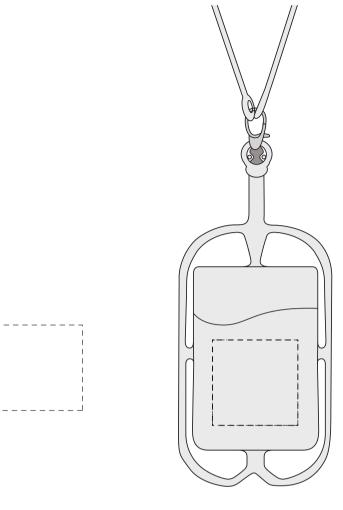

## **ORIENT**COLLECTION Code-OCTECH03

| Order No:<br>Qty:                                                               | Repeat order, New order<br>Previous PO: | Sample Options:  Physical sample needed (extra 1week and AU\$65.00 cost) Sample Image needed |
|---------------------------------------------------------------------------------|-----------------------------------------|----------------------------------------------------------------------------------------------|
| Item Size : 6.8cm (w) X 53.3 cm (h)<br>Actual Print Size: 4.2cm (w) X 3.7cm (h) | Factory sample supplied                 | No sample needed<br>(Direct product from artwork approval)                                   |
| Item colour:                                                                    | Note:                                   | Approved Alterations as marked                                                               |
| Print colour:                                                                   |                                         | Name:                                                                                        |
| Print sides:                                                                    |                                         | Company:                                                                                     |
| Maximum Print Area(s): 🗙                                                        |                                         | Signed:<br>Date:                                                                             |