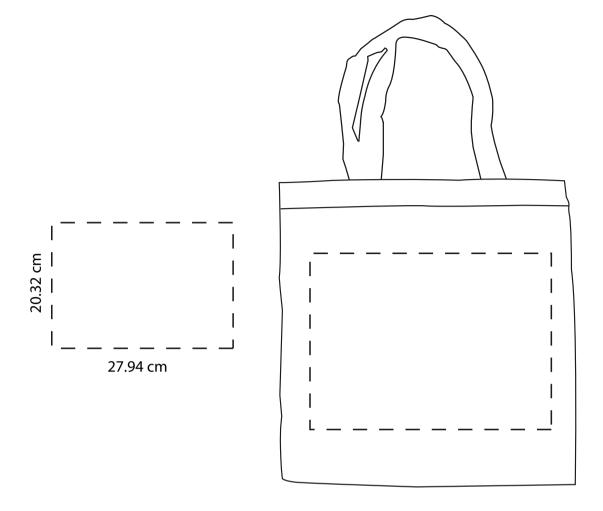

## **ORIENT**COLLECTION Code-OCTOTEBAG27

| Order No:                                   | Repeat order, New order Previous PO: | Sample Options:  Physical sample needed                 |
|---------------------------------------------|--------------------------------------|---------------------------------------------------------|
| Qty:                                        | Trevious Fo.                         | (extra 1week and AU\$65.00 cost)                        |
| Item Size: 35 (w) x 36 (h) x 17 (d) cm      |                                      | Sample Image needed                                     |
| Actual Print Size: 27.94 (w) x 20.32 (h) cm | Factory sample supplied              | No sample needed (Direct product from artwork approval) |
| Item colour:                                | Note:                                | Approved Alterations as marked                          |
| Print colour:                               |                                      | Name:                                                   |
| Print sides:                                |                                      | Company:                                                |
|                                             |                                      | Signed:                                                 |
| Maximum Print Area(s):                      |                                      | Date:                                                   |