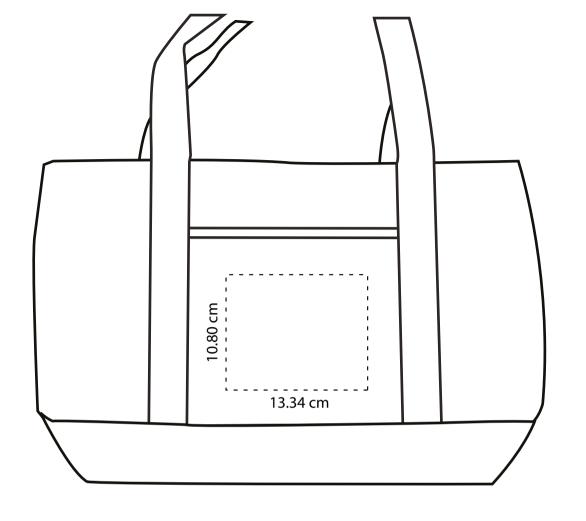

## **ORIENT**COLLECTION Code-OCTOTEBAG6

| Order No: Qty:                              | Repeat order, New order Previous PO: | Sample Options:  Physical sample needed (extra 1week and AU\$65.00 cost)  Sample Image needed |
|---------------------------------------------|--------------------------------------|-----------------------------------------------------------------------------------------------|
| Item Size: 49 (w) x 31 (h) x 12 (d) cm      | Factory sample supplied              | No sample needed                                                                              |
| Actual Print Size: 13.34 (w) x 10.80 (h) cm | Note:                                | (Direct product from artwork approval)                                                        |
| Item colour:                                | NOIG.                                | Approved Alterations as marked                                                                |
| Print colour:                               |                                      | Name:                                                                                         |
| Print sides:                                |                                      | Company:                                                                                      |
|                                             |                                      | Signed:                                                                                       |
| Maximum Print Area(s):                      |                                      | Date:                                                                                         |