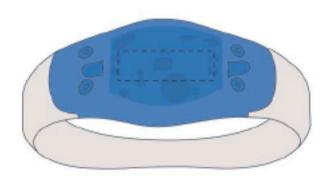

## **ORIENT**COLLECTION Code-SIWB80

| Order No:                           | Repeat order, New order Previous PO: | Sample Options:  Physical sample needed                 |
|-------------------------------------|--------------------------------------|---------------------------------------------------------|
| Qty:                                |                                      | (extra 1week and AU\$65.00 cost)                        |
| Item Size : 20 (w) cm               |                                      | Sample Image needed                                     |
| Actual Print Size: 2 (w) x 1 (h) cm | Factory sample supplied              | No sample needed (Direct product from artwork approval) |
| Item colour:                        | Note:                                | Approved Alterations as marked                          |
| Print colour:                       |                                      | Name:                                                   |
| Print sides:                        |                                      | Company:                                                |
|                                     |                                      | Signed:                                                 |
| Maximum Print Area(s): ×            |                                      | Date:                                                   |