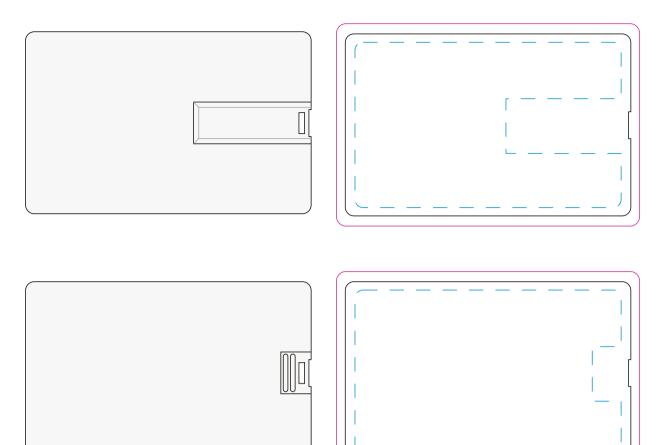

## **ORIENT**COLLECTION Code- USBS82

| Order No:<br>Qty:                                                                                  | Repeat order, New order<br>Previous PO: | Sample Options:  Physical sample needed (extra 1week and AU\$65.00 cost) Sample Image needed |
|----------------------------------------------------------------------------------------------------|-----------------------------------------|----------------------------------------------------------------------------------------------|
| Item Size : $\times$ 8.2(w) x 5.3(h) x 0.4(d) cm<br>Actual Print Size: $\times$ 8.3(w) x 5.3(h) cm | Factory sample supplied                 | No sample needed<br>(Direct product from artwork approval)                                   |
| Item colour:                                                                                       | Note:                                   | Approved Alterations as marked                                                               |
| Print colour:                                                                                      |                                         | Name:                                                                                        |
| Print sides:                                                                                       |                                         | Company:                                                                                     |
| Maximum Print Area(s): 🗙                                                                           |                                         | Signed:<br>Date:                                                                             |