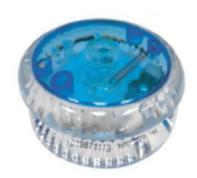

## **ORIENT**COLLECTION Code-YOYO02

| Order No:                   | Repeat order, New order Previous PO: | Sample Options:  Physical sample needed                 |
|-----------------------------|--------------------------------------|---------------------------------------------------------|
| Qty:                        |                                      | (extra 1week and AU\$65.00 cost)  Sample Image needed   |
| Item Size : 5 (d) cm        |                                      | Sample image needed                                     |
| Actual Print Size: 2 (d) cm | Factory sample supplied              | No sample needed (Direct product from artwork approval) |
|                             | Note:                                | Approved Alterations as marked                          |
| Item colour:                |                                      |                                                         |
| Print colour:               |                                      | Name:                                                   |
| Print sides:                |                                      | Company:                                                |
|                             |                                      | Signed:                                                 |
| Maximum Print Area(s): ×    |                                      | Date:                                                   |