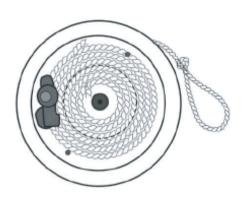

## **ORIENT**COLLECTION Code-YOYO02

| Order No:                   | Repeat order, New order Previous PO: | Sample Options:  Physical sample needed                 |
|-----------------------------|--------------------------------------|---------------------------------------------------------|
| Qty:                        |                                      | (extra 1week and AU\$65.00 cost)  Sample Image needed   |
| Item Size : 5 (d) cm        |                                      | Sample image needed                                     |
| Actual Print Size: 2 (d) cm | Factory sample supplied              | No sample needed (Direct product from artwork approval) |
|                             | Note:                                | Approved Alterations as marked                          |
| Item colour:                |                                      |                                                         |
| Print colour:               |                                      | Name:                                                   |
| Print sides:                |                                      | Company:                                                |
|                             |                                      | Signed:                                                 |
| Maximum Print Area(s): ×    |                                      | Date:                                                   |