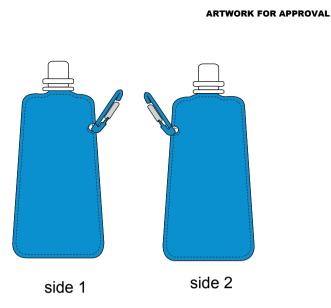

| <b>ORIENT</b> COLLECTION          | FOLD01 - Foldable Water Pouch |                                                       |
|-----------------------------------|-------------------------------|-------------------------------------------------------|
| Order No:                         | Repeat order, New order       | Sample Options:  Physical sample needed               |
| Qty:                              | Previous PO:                  | (extra 1week and AU\$65.00 cost)  Sample Image needed |
| Item Size :26cm x 12cm            |                               | ☐ No sample needed                                    |
| Actual Print Size:                | Factory sample supplied       | (Direct product from artwork approval)                |
| Item colour:                      | Note:                         | Approved Alterations as marked                        |
| Print colour:                     |                               | Name:                                                 |
| Print sides:                      |                               | Company:                                              |
|                                   |                               | Signed:                                               |
| Maximum Print Area(s):77mm x 75mm |                               | Date:                                                 |