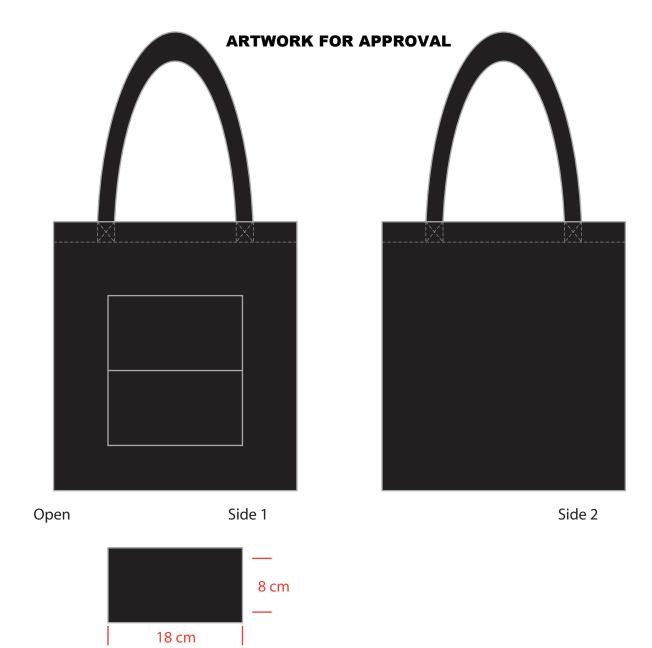

## ALL ARTWORKS HAVE TO BE APPROVED IN 36 HOURS WHEN RECEIVING. PRODUCTION WILL NOT COMMENCE WITHOUT SAMPLE OPTION SELECTED.

| NWTB07                                                                                          |                                                                                                                                                                       |
|-------------------------------------------------------------------------------------------------|-----------------------------------------------------------------------------------------------------------------------------------------------------------------------|
| Maximum Print Area(s):                                                                          | Item Size : 38 x 42 cm                                                                                                                                                |
| ORIENT COLLECTION<br>Order No: Qty:<br>Actual Print Size:<br>Item Color:<br>Print PMS Color(s): | Samples Options:   Physical sample needed.   (Extra 1 weeks and AU\$65.00 cost)   Sample images needed.   No sample needed   (Directly product from Artwork Approval) |
| Artwork Approval:                                                                               | Signed:<br>Date:                                                                                                                                                      |