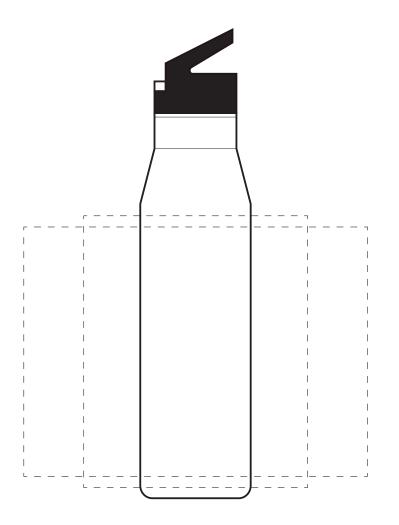

Product: OC6210 750ml Nomad Bottle - Translucent

Item Size: Dia 70mm x H 245mm (excluding lid). Print Size: Screen Print: 140mm x 170mm. Rotary Digital Print: 215mm x 156mm.

Order No: Item Color: Qty: Print PMS Color(s):