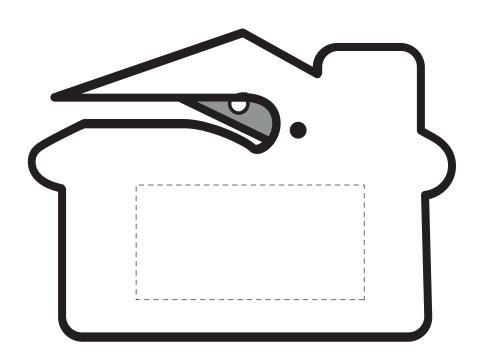

Product: PH191 - House Shape Slitter

| Item Size: 7 cm (w) x 5.1 cm (h) | Print Size: 3.8 cm (w) x 1.9 cm (h) |
|----------------------------------|-------------------------------------|
| Order No:                        | Qty:                                |
| Item Color:                      | Print PMS Color(s):                 |
|                                  |                                     |
| Actual Print Size:               |                                     |
|                                  |                                     |
| Artwork Approval:                |                                     |