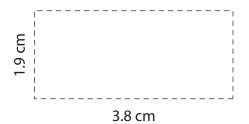

Product: PH191 - House Shape Slitter

| Item Size: 7 cm (w) x 5.1 cm (h) | Print Size: 3.8 cm (w) x 1.9 cm (h) |
|----------------------------------|-------------------------------------|
| Order No:                        | Qty:                                |
| Item Color:                      | Print PMS Color(s):                 |
|                                  |                                     |
| Actual Print Size:               |                                     |
|                                  |                                     |
| Artwork Approval:                |                                     |