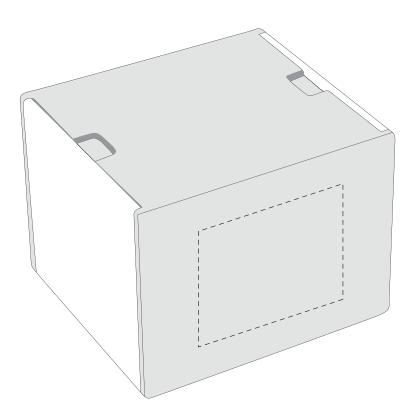

Product: PH2714 - 3-in-1 Desk Cube

Print Size: 3.2 cm (w) x 2.5 cm (h) Item Size: 5.1 cm (w) x 4.8 cm (h) x 3.8 (d)

| Order No:                          | Qty:                |
|------------------------------------|---------------------|
| Item Color:                        | Print PMS Color(s): |
|                                    |                     |
| Actual Print Size:                 |                     |
|                                    |                     |
|                                    |                     |
| Artwork Approval:                  |                     |
| ☐ Approved ☐ Alterations as marked |                     |
| Name:                              | Signed:             |