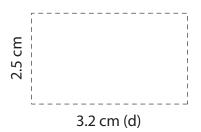

Product: PH2714 - 3-in-1 Desk Cube

Print Size: 3.2 cm (w) x 2.5 cm (h) Item Size: 5.1 cm (w) x 4.8 cm (h) x 3.8 (d)

| Order No:                          | Qty:                |
|------------------------------------|---------------------|
| Item Color:                        | Print PMS Color(s): |
|                                    |                     |
| Actual Print Size:                 |                     |
|                                    |                     |
|                                    |                     |
| Artwork Approval:                  |                     |
| ☐ Approved ☐ Alterations as marked |                     |
| Name:                              | Signed:             |