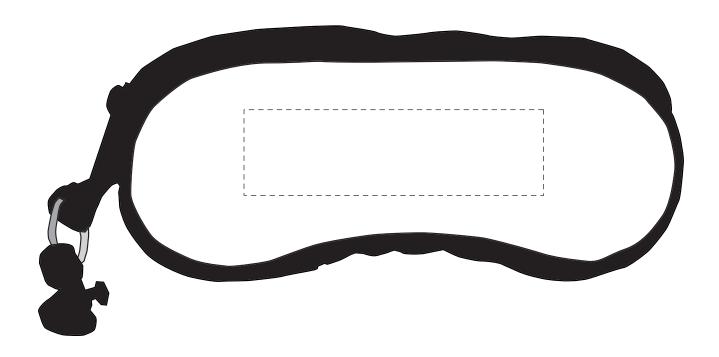

Product: PH312 - Eyeglasses/Sunglasses Holder

| Item Size: Folded: 17.8 cm (w) x 7 cm (h)             | Print Size: 8.9 cm (w) x 2.5 cm (h) |
|-------------------------------------------------------|-------------------------------------|
| Order No:<br>Item Color:                              | Qty: Print PMS Color(s):            |
| Actual Print Size:                                    |                                     |
| Artwork Approval:  ☐ Approved ☐ Alterations as marked |                                     |
| Name:                                                 | Signed:                             |