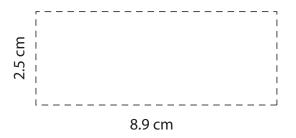

Product: PH312 - Eyeglasses/Sunglasses Holder

| Item Size: Folded: 17.8 cm (w) x 7 cm (h)             | Print Size: 8.9 cm (w) x 2.5 cm (h) |
|-------------------------------------------------------|-------------------------------------|
| Order No:<br>Item Color:                              | Qty: Print PMS Color(s):            |
| Actual Print Size:                                    |                                     |
| Artwork Approval:  ☐ Approved ☐ Alterations as marked |                                     |
| Name:                                                 | Signed:                             |