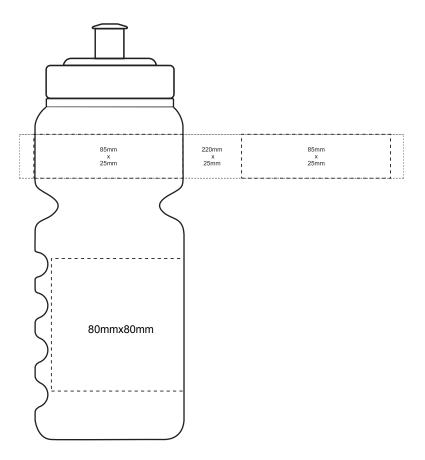

## ALL ARTWORKS HAVE TO BE APPROVED IN 36 HOURS WHEN RECEIVING. PRODUCTION WILL NOT COMMENCE WITHOUT SAMPLE OPTION SELECTED.

| SPBD02                                                                           |                                                                                                                                                                                                                                                                                                                       |
|----------------------------------------------------------------------------------|-----------------------------------------------------------------------------------------------------------------------------------------------------------------------------------------------------------------------------------------------------------------------------------------------------------------------|
| Maximum Print Area(s):                                                           | Item Size: 750ml                                                                                                                                                                                                                                                                                                      |
| ORIENT COLLECTION Order No: Qty:                                                 | Samples Options:  Physical sample needed.  (Extra 1 weeks and AU\$65.00 cost)                                                                                                                                                                                                                                         |
| Actual Print Size:  Item Color:  Print PMS Color(s):                             | CONDITION: Pre-production sample will be made only if it's neccessary. The decision is made by factory according to the artwork.  ETA for normal quantity: 1. for usbs, coffee cups: 2-3weeks 2. for bags: 7-10weeks (indent, sea freight) 3.other indent jobs: sea freight: 8weeks+ 4. air freight: around 4-6 weeks |
| Artwork Approval:  Approved Alterations as marked  Name: Signed:  Company: Date: |                                                                                                                                                                                                                                                                                                                       |