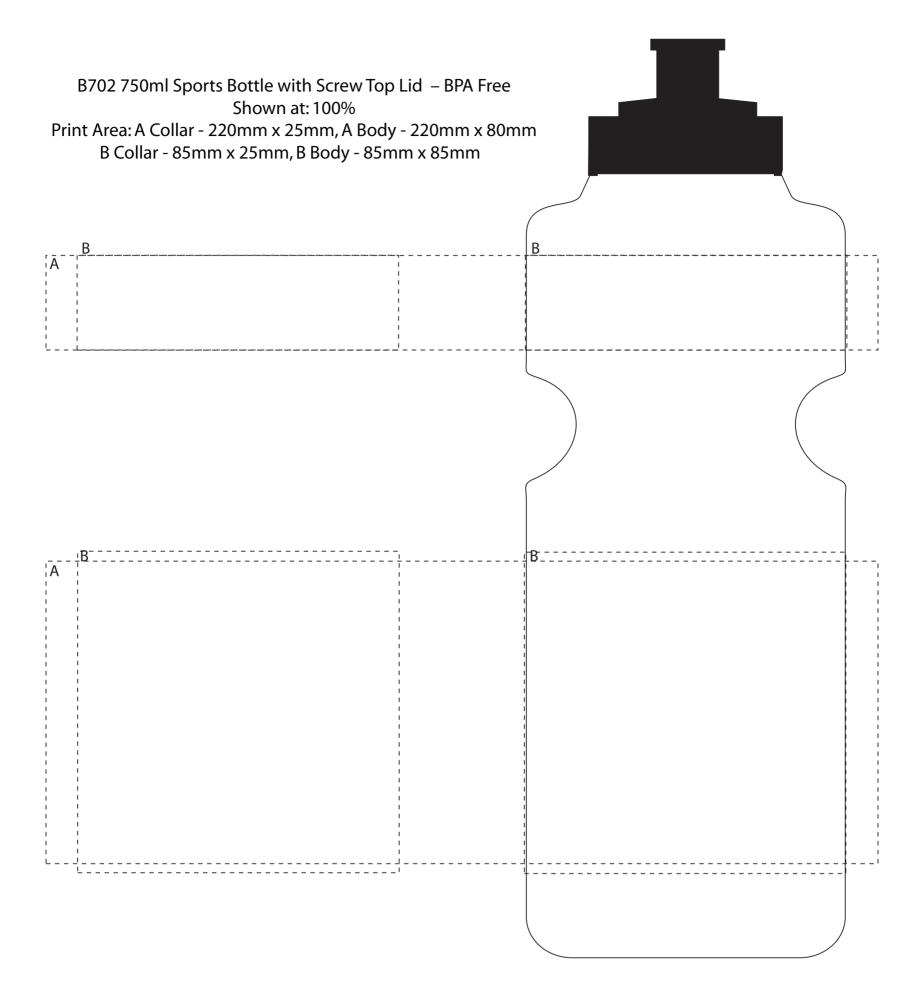

## **ARTWORK FOR APPROVAL**



## ALL ARTWORKS HAVE TO BE APPROVED IN 36 HOURS WHEN RECEIVING. PRODUCTION WILL NOT COMMENCE WITHOUT SAMPLE OPTION SELECTED.

| spbd09                                                                              |                                                                                                                                                                                                     |
|-------------------------------------------------------------------------------------|-----------------------------------------------------------------------------------------------------------------------------------------------------------------------------------------------------|
| Maximum Print Area(s):                                                              | Item Size :