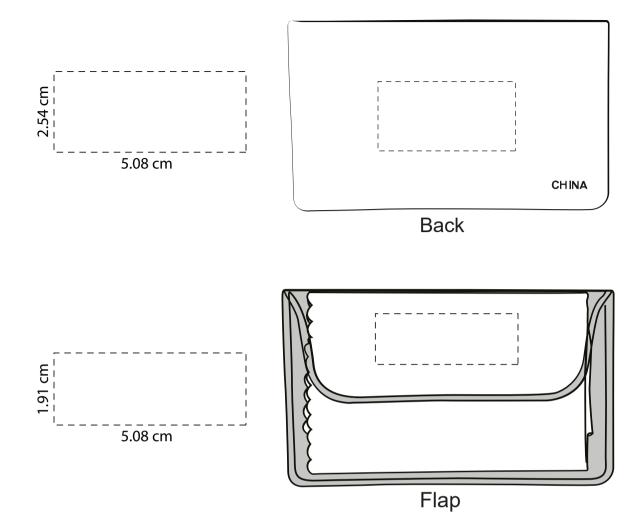

## **ORIENT**COLLECTION Code-ASSN11

| Order No:<br>Qty:                                                                        | Repeat order, New order<br>Previous PO: | Sample Options:<br>Physical sample needed<br>(extra 1week and AU\$65.00 cost) |
|------------------------------------------------------------------------------------------|-----------------------------------------|-------------------------------------------------------------------------------|
| Item Size: 10 (w) x 6 (h) cm                                                             |                                         | Sample Image needed                                                           |
| Actual Print Size: Flap: 5.08 (w) x 1.91 (h) cm<br>Optional Back: 5.08 (w) x 2.54 (h) cm |                                         | (Direct product from artwork approval)                                        |
| Item colour:                                                                             | Note:                                   | Approved Alterations as marked                                                |
| Print colour:                                                                            |                                         | Name:                                                                         |
| Print sides:                                                                             |                                         | Company:                                                                      |
|                                                                                          |                                         | Signed:                                                                       |
| Maximum Print Area(s):                                                                   |                                         | Date:                                                                         |