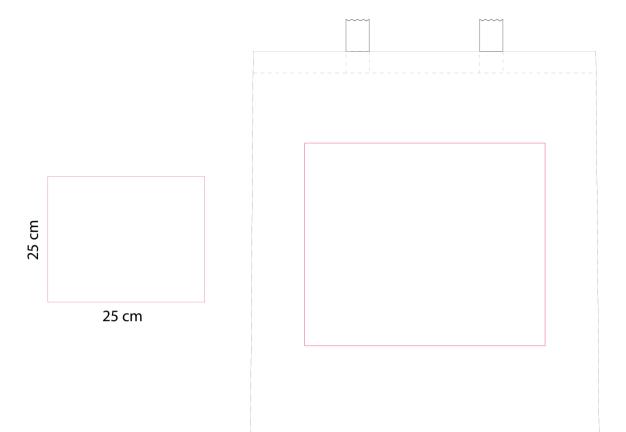

## **ORIENT**COLLECTION Code-CALB20

| Order No:<br>Qty:                     | Repeat order, New order Previous PO: | Sample Options:  Physical sample needed (extra 1week and AU\$65.00 cost)  Sample Image needed |
|---------------------------------------|--------------------------------------|-----------------------------------------------------------------------------------------------|
| Item Size: 38 (w) x 42 (h) cm         |                                      | ☐ No sample needed                                                                            |
| Actual Print Size: 25 (w) x 25 (h) cm | Factory sample supplied              | (Direct product from artwork approval)                                                        |
| Item colour:                          | Note:                                | ☐ Approved ☐ Alterations as marked                                                            |
| Print colour:                         |                                      | Name:                                                                                         |
| Print sides:                          |                                      | Company:                                                                                      |
|                                       |                                      | Signed:                                                                                       |
| Maximum Print Area(s):                |                                      | Date:                                                                                         |