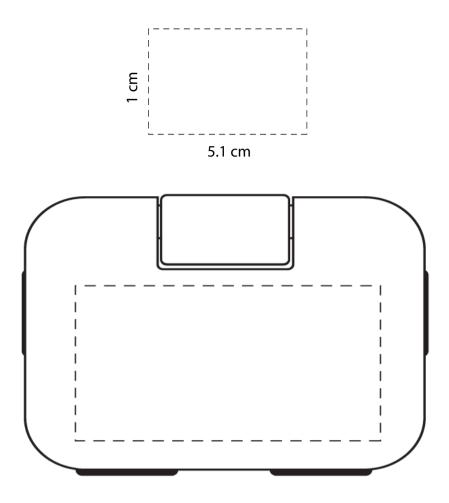

## **ORIENT**COLLECTION Code-IPAC93

| Order No:<br>Qty:                                                             | Repeat order, New order<br>Previous PO: | Sample Options:<br>Physical sample needed<br>(extra 1week and AU\$65.00 cost)<br>Sample Image needed |
|-------------------------------------------------------------------------------|-----------------------------------------|------------------------------------------------------------------------------------------------------|
| Item Size : 5.1cm (w) x 3.8cm (h)<br>Actual Print Size: 5.1 cm (w) x 1 cm (h) | Factory sample supplied                 | No sample needed (Direct product from artwork approval)                                              |
| Item colour:                                                                  | Note:                                   | Approved Alterations as marked                                                                       |
| Print colour:                                                                 |                                         | Name:                                                                                                |
| Print sides:                                                                  |                                         | Company:                                                                                             |
| Maximum Print Area(s):                                                        |                                         | Signed:<br>Date:                                                                                     |