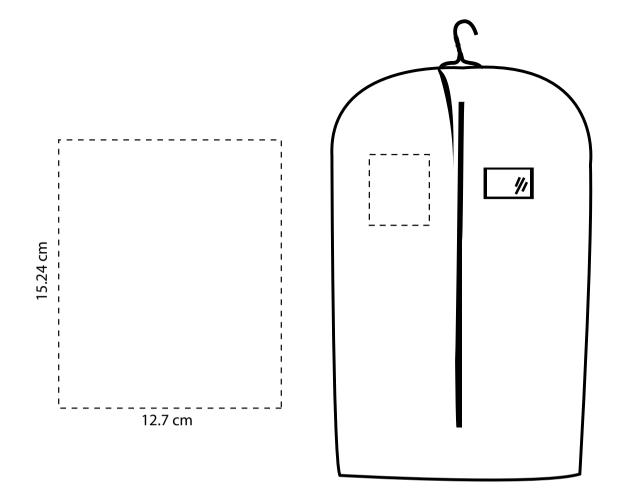

## **ORIENT**COLLECTION Code-NWTB3035

| Order No:<br>Qty:<br>Item Size: 100 (w) x 60 (h)cm | Repeat order, Previous PO: | Sample Options:<br>Physical sample needed<br>(extra 1week and AU\$65.00 cost)<br>Sample Image needed |
|----------------------------------------------------|----------------------------|------------------------------------------------------------------------------------------------------|
| Actual Print Size: 12.7 cm (w) x 15.24 cm (h)      | Factory sample supplied    | No sample needed<br>(Direct product from artwork approval)                                           |
| Item colour:                                       | Note:                      | Approved Alterations as marked                                                                       |
| Print colour:                                      |                            | Name:                                                                                                |
| Print sides:                                       |                            | Company:                                                                                             |
|                                                    |                            | Signed:                                                                                              |
| Maximum Print Area(s):                             |                            | Date:                                                                                                |