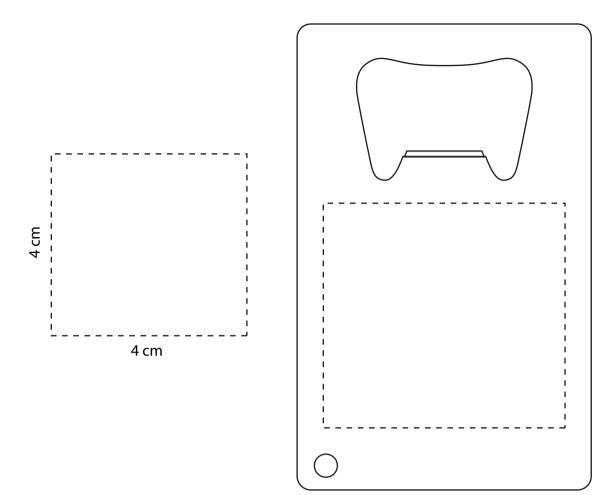

## **ORIENT**COLLECTION Code-OCB-OPEN11C

| Order No:<br>Qty:<br>Item Size: 5 (w) x 8 (h) cm | Repeat order, New order<br>Previous PO: | Sample Options:<br>Physical sample needed<br>(extra 1week and AU\$65.00 cost)<br>Sample Image needed |
|--------------------------------------------------|-----------------------------------------|------------------------------------------------------------------------------------------------------|
| Actual Print Size: 4 (w) x 4 (h) cm              | Factory sample supplied                 | No sample needed<br>(Direct product from artwork approval)                                           |
| Item colour:                                     | Note:                                   | Approved Alterations as marked                                                                       |
| Print colour:                                    |                                         | Name:                                                                                                |
| Print sides:                                     |                                         | Company:                                                                                             |
|                                                  |                                         | Signed:                                                                                              |
| Maximum Print Area(s):                           |                                         | Date:                                                                                                |