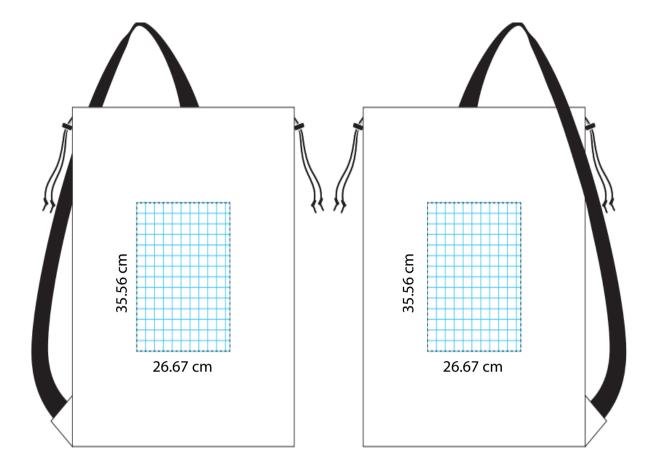

## **ORIENT**COLLECTION Code- OCBAB105

| Order No:<br>Qty:                           | Repeat order, New order<br>Previous PO: | Sample Options:<br>Physical sample needed<br>(extra 1week and AU\$65.00 cost)<br>Sample Image needed |
|---------------------------------------------|-----------------------------------------|------------------------------------------------------------------------------------------------------|
| Item Size: 25 (w) x 81 (h) cm               |                                         | No sample needed                                                                                     |
| Actual Print Size: 26.67 (w) x 35.56 (h) cm | Factory sample supplied                 | (Direct product from artwork approval)                                                               |
| Item colour:                                | Note:                                   | Approved Alterations as marked                                                                       |
| Print colour:                               |                                         | Name:                                                                                                |
| Print sides:                                |                                         | Company:                                                                                             |
|                                             |                                         | Signed:                                                                                              |
| Maximum Print Area(s):                      |                                         | Date:                                                                                                |